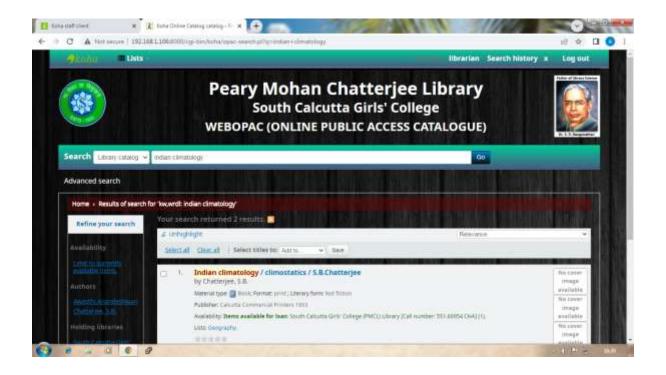

| KHATUN          | Check in   | -                  | 7960      | নৈতিকতা ও মাইয়িদ                                     | যেও, শেষদলী                                                                     |
| 7 22-11-2021 13:18 | 22             | SYEDA FIRDOUSI                             | RHATUN          | Check In   | ÷                  | UN387     | পাশ্যারা সর্শন ও যুক্তি বিক্তান                       | চক্রবর্তী,সমীর কুমার                                                            |
| # N.H. SheetT      | Charles - Str. | until the                                  |                 | (randari)  |                    |           |                                                       | and Madazara 1                                                                  |

#### КОНА ОРАС



### SCREENSHOT OF N-LIST USAGE

|              | n/oillegeathrin/iniaiainsiata                                                        |                                        |                 |               |         |                       | 6 4                 |   |
|--------------|--------------------------------------------------------------------------------------|----------------------------------------|-----------------|---------------|---------|-----------------------|---------------------|---|
| - Infrontrue | ST<br>Utimuty and kitamation Services for Schellarly<br>takes for Schellarly Costent | A LIGHT ADOL                           |                 |               |         | Avaniment             | Frogramme<br>SEARCH |   |
|              | Detailed Usage St